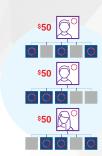

| Level | Builder Bonus | Double Builder Bonus |
|-------|---------------|----------------------|
| 1     | \$50          | x2 \$100             |
| 2     | \$200         | x2 \$400             |
| 3     | \$800 4       | x2 \$1,600           |

## Unlock the power of Me and My $3^{\ensuremath{\scriptscriptstyle \mathbb{B}}}$

Earn \$50, \$200, or \$800 every month. Each bonus is achieved through structure and Team Volume.

Affiliates must maintain a monthly 100 LP (or more) Loyalty Program order to qualify for the Builder Bonus.