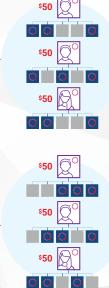

| Level | Builder Bonus | Double Builder Bonus |
|-------|---------------|----------------------|
| 1     | \$50          | x2 \$100             |
| 2     | \$200         | x2 \$400             |
| 3     | \$800 4       | x2 \$1,600           |

## Unlock the power of Me and My $3^{\ensuremath{\scriptscriptstyle \mathbb{B}}}$

Earn \$50, \$200, or \$800 every month. Each bonus is achieved through structure and Team Volume.

Affiliates must maintain a monthly 100 LP (or more) Loyalty Program order to qualify for the Builder Bonus.