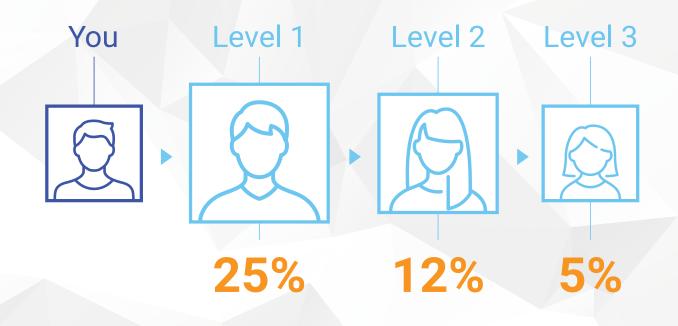

With Rapid Rewards, on all LP orders placed within the first three months, you earn a 25% commission on your personally enrolled Preferred Customers, 12% on new Preferred Customers on your second level, and 5% on new Preferred Customers on your third level.\*

Rapid Rewards is paid daily when you have qualified with 100 PV in the current month.

\*These percentages only apply when the enroller and sponsor are the same person.

The Affiliate who signs up a new Preferred Customer receives 25% and their sponsor receives 12%. The next two qualified upline Affiliates received 5% and 2%, respectively. The remaining payout continues according to the 4Life Compensation Plan until all levels are paid out.