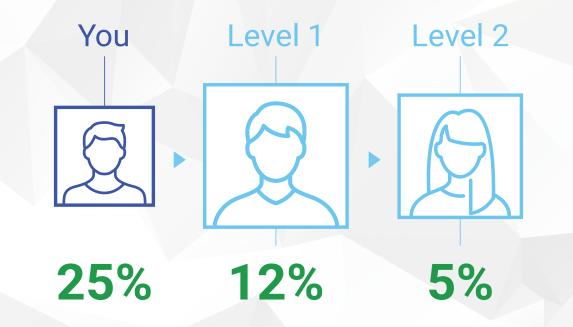

# 55 LP x 4 =

Discount

MyShop is your personalized 4Life sharing center and e-commerce site. Upon achieving the 100 PV requirement, you will earn a 25% commission on all personal MyShop customer orders. MyShop commissions are paid daily.

Upon achieving the 100 PV requirement, you will earn a 25% commission on all personal MyShop customer orders. Plus, once qualified, you will earn a 12% commission on your level 1 MyShop orders, and a 5% commission on your level 2 MyShop orders. MyShop commissions are paid daily. For qualified Affiliates, a 2% 4th generation payout is paid on all MyShop orders. The remaining payout continues according to the 4Life Compensation Plan until all levels are paid out.