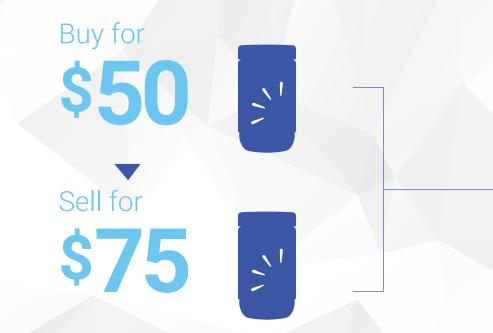

## Retail Customer Profit Buy low, sell high!

Purchase 4Life products at the wholesale price and resell the products for a retail profit.