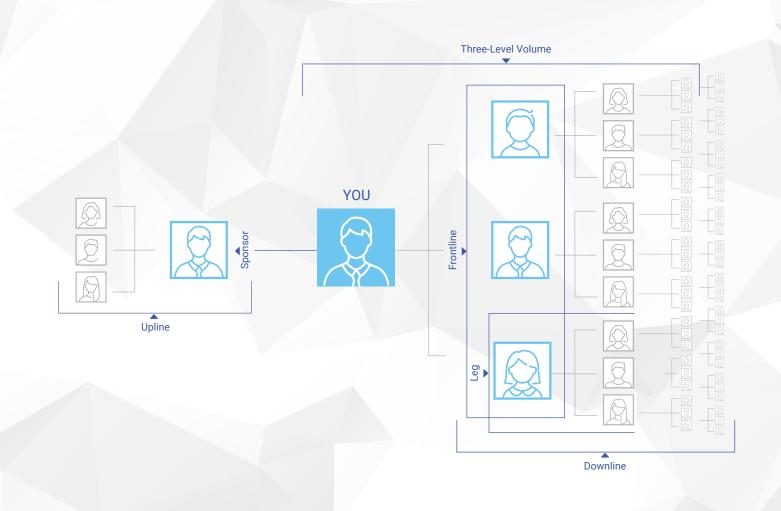

#### 1. Upline

The line of Affiliates directly above you.

#### 2. Enroller

The person who introduced you to 4Life (may also be your sponsor).

#### 3. Sponsor

The person in your upline who is directly above you (may also be your enroller).

#### 4. Team Volume

Your Principal Volume (PV), plus the combined PV of your frontline Preferred Customers and Affiliates.

#### 5. Frontline

Your first level of Preferred Customers and Affiliates sponsored by you.

#### 6. Three-Level Volume

Composed of your total PV and the combined PV of people on your first three levels.

#### 9. Downline

The line of Affiliates and Preferred Customers that runs directly below you.

#### 10. Leg

A part of your downline that starts with one of your frontline and continues below that Affiliate.