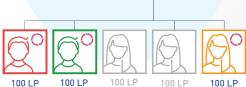

## Team Commissions Grow your team, grow your earning potential.

|                | Associate | Builder | Builder Elite | Diamond | Diamond Elite |
|----------------|-----------|---------|---------------|---------|---------------|
| 1st Level      | 2%        | 2%      | 2%            | 2%      | 2%            |
| 2nd Level      | 25%       | 25%     | 25%           | 25%     | 25%           |
| 3rd Level      |           | 5%      | 5%            | 5%      | 5%            |
| 4th Generation |           |         |               | 6%*     | 8%*           |

### Generations consolidate levels to maximize payout

Infinity Payout can pay multiple levels at each generation, beginning at the Diamond rank. The payout for each generation continues for an infinite number of levels until reaching an Affiliate who is earning the same generations or percentages, at which time you begin receiving the payout for the next earned generation.