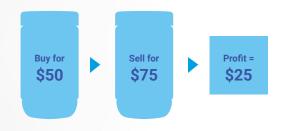

#### **Product Resale**

Buy low, sell high

Purchase 4Life products at the wholesale price and resell the products for a retail profit, which can be 25% or more.