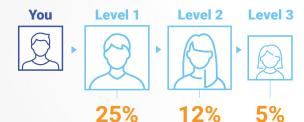

# MyShop

Earn 25% every time you share!

Upon achieving the 100 PV requirement, you will earn a 25% commission on all personal MyShop customer orders. Plus, once qualified, you will earn a 12% commission on your level 1 MyShop orders and a 5% commission on your level 2 MyShop orders. MyShop commissions are paid daily.