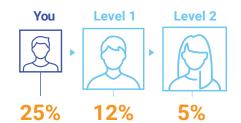

# MyShop

Earn 25% every time you share!

Upon achieving the 100 PV requirement, you will earn a 25% commission on all personal MyShop customer orders. Plus, once qualified, you will earn a 12% commission on your level 1 MyShop orders and a 5% commission on your level 2 MyShop orders. MyShop commissions are paid daily.

With Rapid Rewards, you earn a 25% commission on the first LP order of every new Preferred Customer you personally sign up. You also earn 12% on the first LP order of every new Preferred Customer on your second level and 5% on the first LP order of every new Preferred Customer on your third level. Rapid Rewards is paid daily to your 4Life account when you've qualified in the current month.