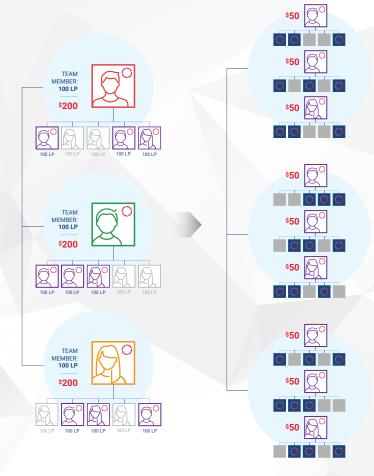

MyShop is a personal website provided to you by 4Life upon signup.

Unlock the power of Me and My 3® to earn \$50, \$200, or \$800 every month. Each bonus is achieved through structure and Team Volume.

Affiliates must maintain a monthly 100 LP (or more) Loyalty Program order to qualify for the Builder Bonus.

## **Team Commissions**

Form a solid foundation and grow your team to ensure maximum payout potential.

|                | Associate | Builder | Builder Elite | Diamond | Diamond Elite |
|----------------|-----------|---------|---------------|---------|---------------|
| 1st Level      | 2%        | 2%      | 2%            | 2%      | 2%            |
| 2nd Level      | 25%       | 25%     | 25%           | 25%     | 25%           |
| 3rd Level      |           | 5%      | 5%            | 5%      | 5%            |
| 4th Generation |           |         |               | 6%^^    | 8%^^          |