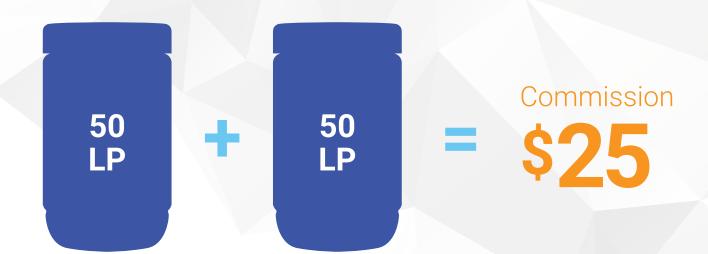

# Life Points (LP)

Every 4Life product is assigned a Life Point or LP value used to calculate Affiliate commissions.

200 LP

Discount

\$25

With Rapid Rewards, you earn a 25% commission on the first LP order of every new Preferred Customer you personally sign up. You also earn 12% on the first LP order of every new Preferred Customer on your second level and 5% on the first LP order of every new Preferred Customer on your third level.