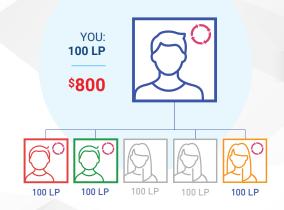

MyShop is a personal website provided to you by 4Life upon signup.

Unlock the power of Me and My 3® to earn \$50, \$200, or \$800 every month. Each bonus is achieved through structure and Team Volume.

Affiliates must maintain a monthly 100 LP (or more) Loyalty Program order to qualify for the Builder Bonus.