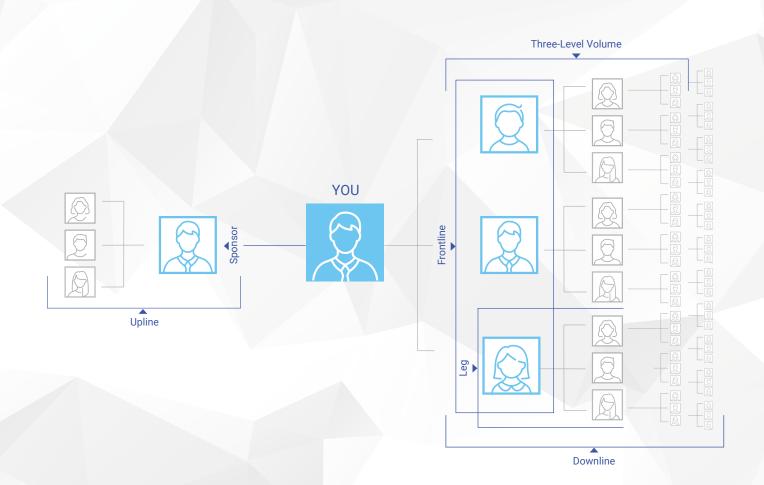

#### 1. Upline

The line of Affiliates directly above you.

#### 2. Enroller

The person who introduced you to 4Life (may also be your sponsor).

### 3. Sponsor

The person in your upline who is directly above you (may also be the person who signed you up).

#### 4. Team Volume

Your Principal Volume, plus the orders of your frontline Preferred Customers and Affiliates.

#### 5. Frontline

Your first level of Preferred Customers and Affiliates sponsored by you.

#### 6. Three-Level Volume

Composed of your total Principal Volume (PV) and the combined PV of people on your first three levels.

#### 9. Downline

The line of Affiliates and Preferred Customers that runs directly below you.

#### 10. Leg

A part of your downline that starts with one of your Frontline and continues below that Affiliate.