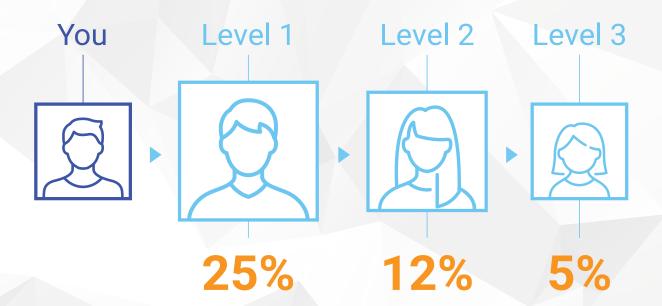

# Life Points (LP)

Every 4Life product is assigned a Life Point or LP value used to calculate Affiliate commissions.

200 LP

Discount

\$25

With Rapid Rewards, you earn a 25% commission on the first LP order of every new Preferred Customer you personally sign up. You also earn 12% on the first LP order of every new Preferred Customer on your second level and 5% on the first LP order of every new Preferred Customer on your third level.