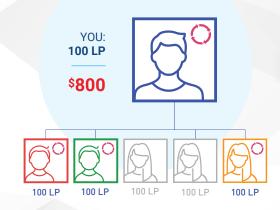

| Level | <b>Builder Bonus</b> | Double Builder Bonus |
|-------|----------------------|----------------------|
| 1     | \$50                 | x2 \$100             |
| 2     | \$200                | x2 \$400             |
| 3     | \$800                | x2 \$1,600           |

Earn \$50, \$200, or \$800 every month.

Each bonus is achieved through structure and Team Volume.

Affiliates must maintain a monthly 100 LP (or more) Loyalty Program or MyShop order to qualify for the Builder Bonus.