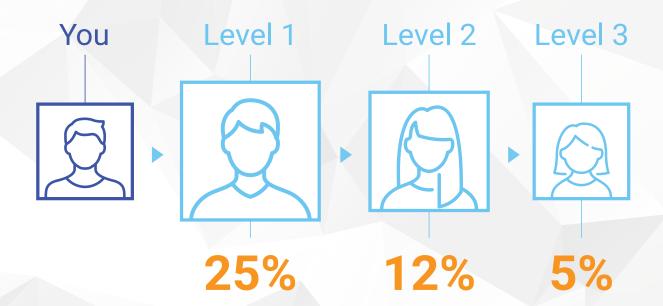

Earn 25% and get paid daily!

With Rapid Rewards, you earn a 25% commission on the first LP order of every new Preferred Customer you personally sign up. When qualified, you also earn 12% on the first LP order of every new Preferred Customer on your second level and 5% on the first LP order of every new Preferred Customer on your third level.\*

Rapid Rewards is paid daily to your 4Life account when you've qualified.

#### 15. Rapid Rewards

You earn a 25% commission on the first LP order of every new Preferred Customer you personally sign up. Earn 12% on the first LP order of every new Preferred Customer on your second level and 5% on the first LP order of every new Preferred Customer on your third level.\*