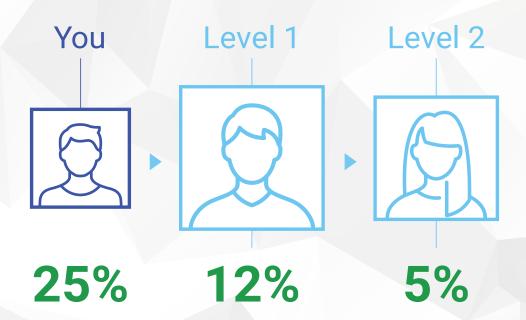

## Life Points (LP)

Every 4Life product is assigned a Life Point or LP value used to calculate Affiliate commissions.\*

200 LP

Discount \$25

MyShop is your personalized 4Life sharing center and e-commerce site. Upon achieving the 100 PV requirement, you will earn a 25% commission on all personal MyShop customer orders. MyShop commissions are paid daily.

Upon achieving the 100 PV requirement, you will earn a 25% commission on all personal MyShop customer orders. Plus, once qualified, you will earn a 12% commission on your level 1 MyShop orders, and a 5% commission on your level 2 MyShop orders. MyShop commissions are paid daily. For qualified Affiliates, a 2% 4th generation is paid on all MyShop orders. The remaining payout continues according to the Life Rewards Plan until all levels are paid out.