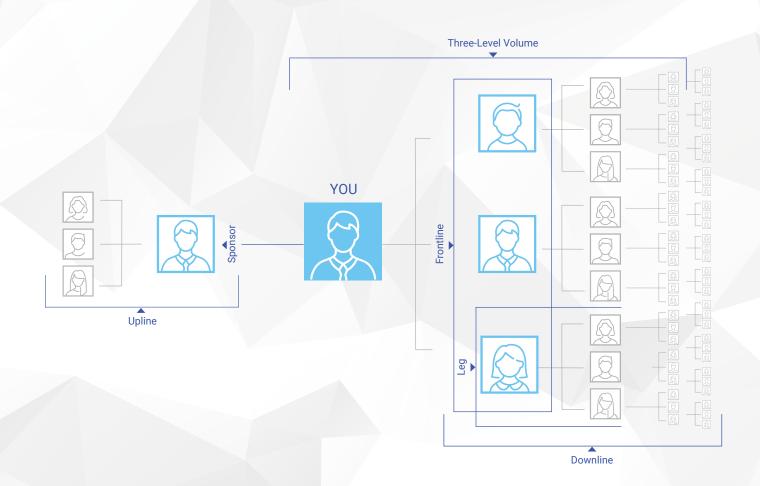

#### 1. Upline

The line of Affiliates directly above you.

#### 2. Enroller

The person who introduced you to 4Life (may also be your sponsor).

#### 3. Sponsor

The person in your upline who is directly above you (may also be your enroller).

#### 4. Team Volume

Your Principal Volume (PV), plus the combined PV of your frontline Preferred Customers and Affiliates.

#### 5. Frontline

Your first level of Preferred Customers and Affiliates sponsored by you.

#### 6. Three-Level Volume

Composed of your total PV and the combined PV of people on your first three levels.

#### 9. Downline

The line of Affiliates and Preferred Customers that runs directly below you.

#### 10. Leg

A part of your downline that starts with one of your frontline and continues below that Affiliate.