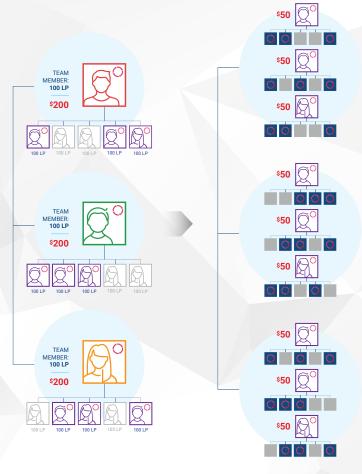

| Level | <b>Builder Bonus</b> | Double Builder Bonus |
|-------|----------------------|----------------------|
| 1     | \$50                 | x2 \$100             |
| 2     | \$200                | x2 \$400             |
| 3     | \$800                | x2 \$1,600           |

Earn \$50, \$200, or \$800 every month.

Each bonus is achieved through structure and Team Volume.

Affiliates must maintain a monthly 100 LP (or more) Loyalty Program or MyShop order to qualify for the Builder Bonus.